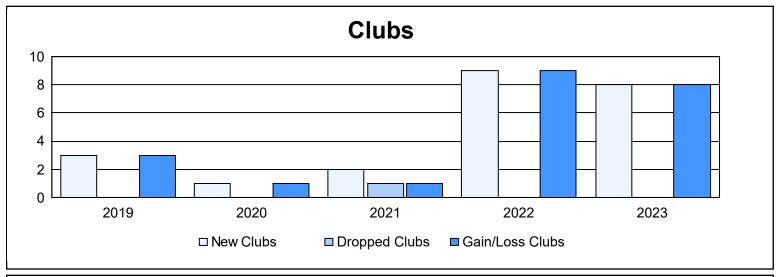

District 303 As of June 2023 Cumulative

| Year      | New<br>Clubs | Dropped<br>Clubs | Gain/<br>Loss<br>Clubs | New<br>Members | Charter<br>Members | Reinstate<br>Members | Transfer<br>Members | Total<br>Member<br>Added | Total<br>Members<br>Dropped | Gain/<br>Loss<br>Members |
|-----------|--------------|------------------|------------------------|----------------|--------------------|----------------------|---------------------|--------------------------|-----------------------------|--------------------------|
| 2018-2019 | 3            | 0                | 3                      | 279            | 85                 | 11                   | 8                   | 383                      | 318                         | 65                       |
| 2019-2020 | 1            | 0                | 1                      | 250            | 32                 | 25                   | 14                  | 321                      | 443                         | -122                     |
| 2020-2021 | 2            | 1                | 1                      | 238            | 66                 | 32                   | 8                   | 344                      | 369                         | -25                      |
| 2021-2022 | 9            | 0                | 9                      | 272            | 241                | 12                   | 13                  | 538                      | 342                         | 196                      |
| 2022-2023 | 8            | 0                | 8                      | 353            | 208                | 11                   | 13                  | 585                      | 477                         | 108                      |
| Average   | 5            | 0                | 4                      | 278            | 126                | 18                   | 11                  | 434                      | 390                         | 44                       |